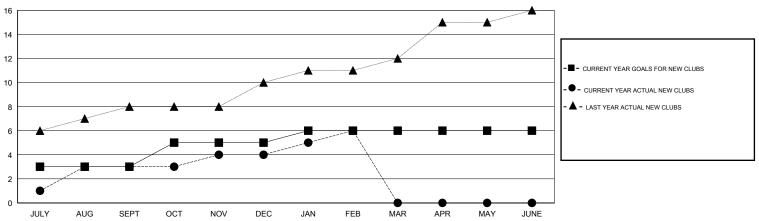

### GOALS AND ACTUAL NEW CLUBS CUMULATIVE

# KAMLESH JAIN LOCATION INDIA GMT CA 6

| Clubs                                              |                  |             |                  |                    |  |  |  |  |  |
|----------------------------------------------------|------------------|-------------|------------------|--------------------|--|--|--|--|--|
| RESULTS FOR 2015-2016                              |                  |             |                  |                    |  |  |  |  |  |
| QUARTER                                            | NEW CLUB<br>GOAL | NEW CLUBS   | DROPPED<br>CLUBS | NET<br>GAIN/LOSS   |  |  |  |  |  |
| JULY/AUG/SEPT OCT/NOV/DEC JAN/FEB/MAR APR/MAY/JUNE | 3<br>2<br>1<br>0 | 3<br>1<br>2 | 0<br>16<br>0     | 3<br>-15<br>2<br>0 |  |  |  |  |  |