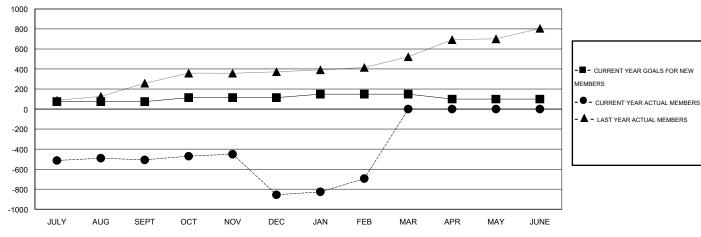

### GOALS AND ACTUAL MEMBERS CUMULATIVE

| DROPPED CLUBS: 16 |       | 50 CLUBS OF 132 ADDED 1 OR MORE<br>NEW MEMBERS | GENDER DISTRIBUTION |                |       |
|-------------------|-------|------------------------------------------------|---------------------|----------------|-------|
|                   |       |                                                | MALE                | 2,665 (72.42%) |       |
|                   |       |                                                | FEMALE              | 1,015 (27.58%) |       |
| DROPPED MEMBERS   |       |                                                |                     |                |       |
| DECEASED          | 8     |                                                |                     |                |       |
| CLUB CANCELLED    | 372   | CLICK HERE FOR HEALTH ASSESSMENT DATA          | FAMILY UNIT MEMBERS |                | 1,317 |
| OTHER             | 694   |                                                | HEAD OF HOUSEHOLD   |                | 583   |
| TOTAL             | 1,074 |                                                | NON-HEAD OF HOUSEHO | DLD            | 734   |

| Members               |                    |                                     |                    |                  |  |  |  |  |  |  |
|-----------------------|--------------------|-------------------------------------|--------------------|------------------|--|--|--|--|--|--|
| RESULTS FOR 2015-2016 |                    |                                     |                    |                  |  |  |  |  |  |  |
| QUARTER               | NEW MEMBER<br>GOAL | CHARTER AND<br>NEW MEMBERS<br>ADDED | DROPPED<br>MEMBERS | NET<br>GAIN/LOSS |  |  |  |  |  |  |
| JULY/AUG/SEPT         | 75                 | 102                                 | 609                | -507             |  |  |  |  |  |  |
| OCT/NOV/DEC           | 40                 | 87                                  | 435                | -348             |  |  |  |  |  |  |
| JAN/FEB/MAR           | 35                 | 191                                 | 30                 | 161              |  |  |  |  |  |  |
| APR/MAY/JUNE          | -50                | 0                                   | 0                  | 0                |  |  |  |  |  |  |